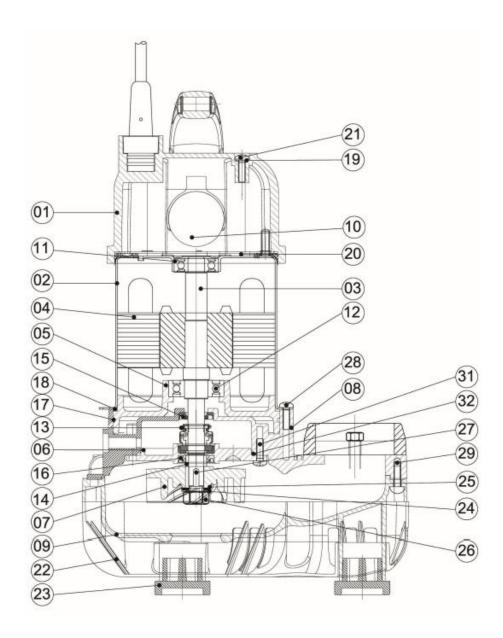

## XPF SERIES PUMP CONSTRUCTION & PARTS BREAKDOWN

800.752.0399 www.tetonus.com

Teton is manufactured by Castle Aquatics www.castleaquatics.com

| No. | Part Name           | Qty |
|-----|---------------------|-----|
| 1   | TOP COVER           | 1   |
| 2   | MOTOR HOUSING       | 1   |
| 3   | SHAFT               | 1   |
| 4   | STATOR/COIL         | 1   |
| 5   | LOWER BEARING COVER | 1   |
| 6   | OIL SEAL COVER      | 1   |
| 7   | IMPELLER            | 1   |
| 8   | UPPER PUMP CASING   | 1   |
| 9   | VOLUTE              | 1   |
| 10  | CAPACITOR           | 1   |
| 11  | UPPER BEARING       | 1   |
| 12  | LOWER BEARING       | 1   |
| 13  | MECH. SEAL          | 1   |
| 14  | SLEEVE              | 1   |
| 15  | OIL SEAL COVER      | 1   |
| 16  | OIL SEAL COVER      | 1   |
| 17  | O-RING              | 1   |
| 18  | O-RING              | 1   |
| 19  | O-RING              | 1   |
| 20  | PACKING             | 1   |
| 21  | SCREW               | 1   |
| 22  | STRAINER            | 1   |
| 23  | PUMP FEET           | 1   |
| 24  | SHEATH WASHER       | 1   |
| 25  | WASHER              | 1   |
| 26  | NUT                 | 1   |
| 27  | KEY                 | 1   |
| 28  | SCREW               | 8   |
| 29  | SCREW               | 8   |
| 30  | SCREW               | 4   |
| 31  | SCREW               | 6   |
| 32  | O-RING              | 1   |